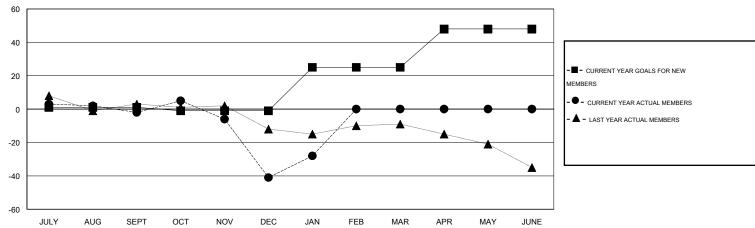

#### GOALS AND ACTUAL NEW CLUBS CUMULATIVE

#### GOALS AND ACTUAL MEMBERS CUMULATIVE

| DROPPED CLUBS: 1  DROPPED MEMBERS |        | 31 CLUBS OF 61 ADDED 1 OR MORE NEW MEMBERS | GENDER DISTRIBU<br>MALE<br>FEMALE | TION<br>951 (77.25%)<br>280 (22.75%) |     |
|-----------------------------------|--------|--------------------------------------------|-----------------------------------|--------------------------------------|-----|
| DECEASED CLUB CANCELLED           | 7<br>0 | CLICK HERE FOR HEALTH ASSESSMENT DATA      | FAMILY UNIT MEMBERS               |                                      | 144 |
| OTHER                             | 86     |                                            | HEAD OF HOUSEHOLD                 |                                      | 70  |
| TOTAL                             | 93     |                                            | NON-HEAD OF HOUSEHOL              | 74                                   |     |